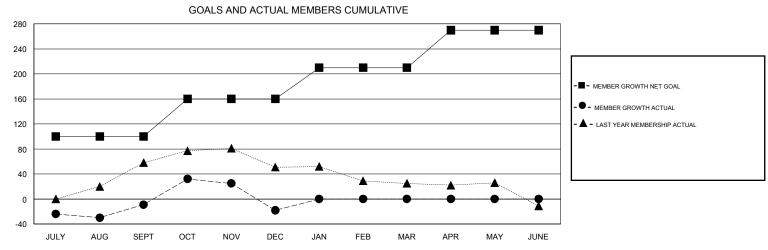

## District 2 S5

GMT: LOCATION TEXAS GMT CA

|               | Club          | s           |               | Members               |                           |                         |                                              |  |
|---------------|---------------|-------------|---------------|-----------------------|---------------------------|-------------------------|----------------------------------------------|--|
|               | RESULTS FOR   | R 2019-2020 |               | RESULTS FOR 2019-2020 |                           |                         |                                              |  |
| QUARTER       | NEW CLUB GOAL | NEW CLUBS   | DROPPED CLUBS | QUARTER               | MEMBER GROWTH NET<br>GOAL | MEMBER GROWTH<br>ACTUAL | DROPPED MEMBERS ACTUAL (including transfers) |  |
| JULY/AUG/SEPT | 1             | 0           | 0             | JULY/AUG/SEPT         | 100                       | 75                      | 77                                           |  |
| OCT/NOV/DEC   | 0             | 0           | 0             | OCT/NOV/DEC           | 60                        | 87                      | 89                                           |  |
| JAN/FEB/MAR   | 0             | 0           | 0             | JAN/FEB/MAR           | 50                        | 0                       | 0                                            |  |
| APR/MAY/JUNE  | 1             | 0           | 0             | APR/MAY/JUNE          | 60                        | 0                       | 0                                            |  |