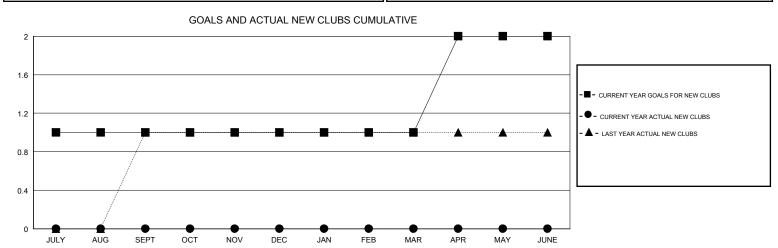

## District 2 S5

GMT: LOCATION TEXAS GMT CA

|               | Club          | s           |               | Members               |                           |                         |                                              |  |
|---------------|---------------|-------------|---------------|-----------------------|---------------------------|-------------------------|----------------------------------------------|--|
|               | RESULTS FOR   | R 2019-2020 |               | RESULTS FOR 2019-2020 |                           |                         |                                              |  |
| QUARTER       | NEW CLUB GOAL | NEW CLUBS   | DROPPED CLUBS | QUARTER               | MEMBER GROWTH NET<br>GOAL | MEMBER GROWTH<br>ACTUAL | DROPPED MEMBERS ACTUAL (including transfers) |  |
| JULY/AUG/SEPT | 1             | 0           | 0             | JULY/AUG/SEPT         | 100                       | 75                      | 77                                           |  |
| OCT/NOV/DEC   | 0             | 0           | 0             | OCT/NOV/DEC           | 60                        | 87                      | 89                                           |  |
| JAN/FEB/MAR   | 0             | 0           | 0             | JAN/FEB/MAR           | 50                        | 0                       | 0                                            |  |
| APR/MAY/JUNE  | 1             | 0           | 0             | APR/MAY/JUNE          | 60                        | 0                       | 0                                            |  |